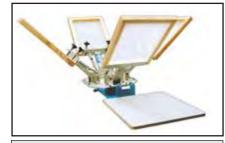

#### ETF-1516MC

Four colour single station floor model textile printer. Maximum print size 15" x 16" with rugged all metal design and solid wood pallet.

\$1390.00 u.s. funds, fob Chicago

**Vacuum Frames &** 

#### ETF-1516MC2

Four colour two station floor model textile printer. Maximum print size 15" x 16" with rugged all metal design and solid wood pallet.(Rotary heads with fixed pallets)

\$1730.00 u.s. funds, fob Chicago (Printers shown with optional frames.)