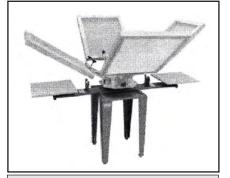

#### ETF-1516MC

Four colour single station floor model textile printer. Maximum print size 15" x 16" with rugged all metal design and solid wood pallet.

\$1390.00 u.s. funds, fob Chicago

**Vacuum Frames &** 

#### ETF-1516MC2

Four colour two station floor model textile printer. Maximum print size 15" x 16" with rugged all metal design and solid wood pallet.(Rotary heads with fixed pallets)

\$1730.00 u.s. funds, fob Chicago (Printers shown with optional frames.)

#### ETMF-1516MC4

Four colour, four station, floor model Textile Printer. Max. print size 15"x 16" w/microregistration & metal design. Solid wood pallet & shelf. Rotary Heads w/ Rotary Pallets. \$3060.00 u.s. funds, fob Chicago