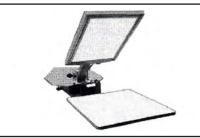

### KLEEN-VIEW

Wash out Stand and Sink

· Stainless steel

2920

- Custom sizes & systems
- High impact fiberglass back panel

the economical approach to plastisol curing

- Solid-state temperature controls
- · Adjustable infrared panel height
- Conveyor speed control