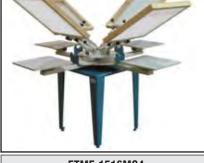

#### ET-1516MC

Four colour single station table-top textile printer. Maximum print size 15"x 16" with rugged all metal design and solid wood pallet.

\$835.00 u.s. funds, fob Chicago

ET-HD - Additional printing head for one colour expandable table-top textile printer EX-1516EXP - \$185.00