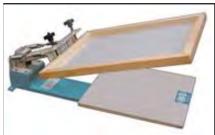

#### ET-1516

One colour table-top textile printer. Maximum print size 15" x 16" with rugged all metal design and solid wood pallet.

\$310.00 u.s. funds, fob Chicago

#### ET-1516EXP

One colour expandable table-top textile printer. Maximum print size 15" x 16" with rugged all metal design and solid wood pallet.

\$550.00 u.s. funds, fob Chicago

#### ET-1516MC

Four colour single station table-top textile printer. Maximum print size 15"x 16" with rugged all metal design and solid wood pallet.

\$835.00 u.s. funds, fob Chicago

ET-HD - Additional printing head for one colour expandable table-top textile printer EX-1516EXP - \$185.00