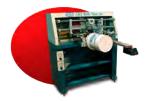

#### ETF-1516MC2

Four colour two station floor model textile printer. Maximum print size 15" x 16" with rugged all metal design and solid wood pallet.(Rotary heads with fixed pallets)

\$1730.00 u.s. funds, fob Chicago (Printers shown with optional frames.)