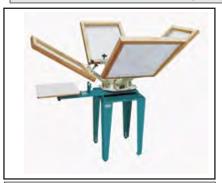

#### ETMF-1516MC4

Four colour, four station, floor model Textile Printer. Max. print size 15"x 16" w/microregistration & metal design. Solid wood pallet & shelf. Rotary Heads w/ Rotary Pallets. \$3060.00 u.s. funds, fob Chicago