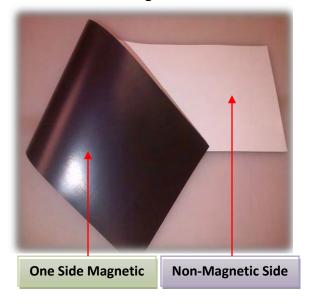

## Introducing KMP "High Energy 24" Printable Flexible Magnetic Sheet

- . Stronger holding power than normal 30mil & 40mil magnets
- . Alternative to 30mil magnetic car signs
- . Laminated with gloss white vinyl, printable with solvent, screen print and UV-cured ink sets.