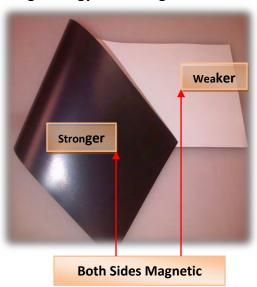

## Introducing KMP "High Energy 24" Printable Flexible Magnetic Sheet

- . Stronger holding power than normal 30mil & 40mil magnets
- . Alternative to 30mil magnetic car signs
- . Laminated with gloss white vinyl, printable with solvent, screen print and UV-cured ink sets.