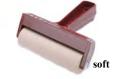

# Speedball. HARD BRAYERS

Hard rubber roller made from synthetic rubber (80 durometer). Available in 4 inch width only.

#4117 - 4" w/ roller 20.60 ea. #4187 - 4" roller only 15.95

WITH METAL FRAME

#4121 - 4" - 22.50 ea.

WITH PLASTIC 1 PIECE FRAME FOR POP-IN REPLACEMENT ROLLERS

#4128 - 4" w/roller - 15.65ea.

#4186 - 4" roller only 9.45ea