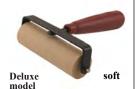

# Speedball. SOFT BRAYERS

Made from pure gum natural rubber with a ground finish. 20 durometer hardness. Heavy duty steel frame. Package contains craft tip usage guide.

### WITH STEEL FRAME

#4172 - 2-1/2" - 26.90 ea. #4173 - 3" - 27.85 ea. #4174 - 3 1/2" - 28.20 ea. #4126 - 4" - 30.45 ea. #4129 - 6" - 32.20 ea.

WITH STURDY 1 PIECE PLASTIC FRAME FOR POP-IN REPLACEABLE ROLLERS