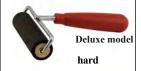

# Speedball. HARD BRAYERS

Hard rubber roller made from synthetic rubber (80 durometer). Available in 4 inch width only.

### WITH STEEL FRAME

#4172 - 2-1/2" - 26.90 ea. #4173 - 3" - 27.85 ea. #4174 - 3 1/2" - 28.20 ea. #4126 - 4" - 30.45 ea. #4129 - 6" - 32.20 ea.

WITH STURDY 1 PIECE PLASTIC FRAME FOR POP-IN REPLACEABLE ROLLERS