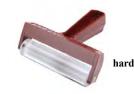

# Speedball. HARD BRAYERS

Hard rubber roller made from synthetic rubber (80 durometer). Available in 4 inch width only.

#4117 - 4" w/ roller 20.60 ea. #4187 - 4" roller only 15.95

WITH METAL FRAME

#4121 - 4" - 22.50 ea.

WITH PLASTIC 1 PIECE FRAME FOR POP-IN REPLACEMENT ROLLERS

#4128 - 4" w/roller - 15.65ea.

#4186 - 4" roller only 9.45ea