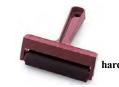

# Speedball. HARD BRAYERS

Hard rubber roller made from synthetic rubber (80 durometer). Available in 4 inch width only.

#4117 - 4" w/ roller 20.60 ea. #4187 - 4" roller only 15.95

WITH METAL FRAME

#4121 - 4" - 22.50 ea.

WITH PLASTIC 1 PIECE FRAME FOR POP-IN REPLACEMENT ROLLERS

#4128 - 4" w/roller - 15.65ea.

#4186 - 4" roller only 9.45ea