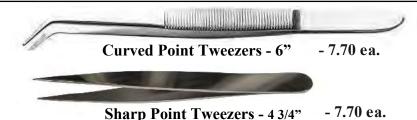

## **Excel Tweezers**

For accurate control in sorting, probing, and precision work. Needle sharp - Light tension. Surgical steel.

-