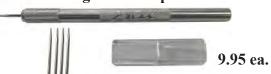

**Excel Weeding Tool w/cap and 4 extra blades** 

Replacement needles only for Excel needle point weeder.

Pkg. of 5 - 4.95