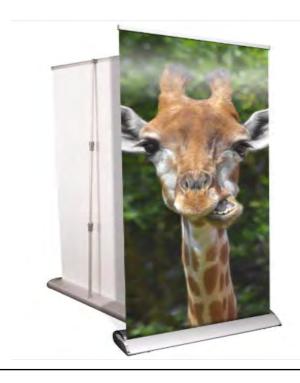

## **DELUXE BANNER STAND**

This Giraffe retractable banner stand is a premium option. The sleek base provides good weight and stability without needing pivoting feet. A protective padded carry bag is included. DI Giraffe banner stand is ideal for long-term use in retail advertising, trade shows, and museums. Non Telescoptic.

This stand holds a 33.7" wide by 78.7" high banner. The top bar holds the banner with clamps. At the bottom, a plastic leader with adhesive tape attaches the banner to the spring-loaded retraction mechanism. Instructions for installing and changing the banner are included with the banner stand.

Sleek base Ideal for long-term use Holds a 33.4"W x 78.7"H banner Padded carry bag

**Price 95.00** 