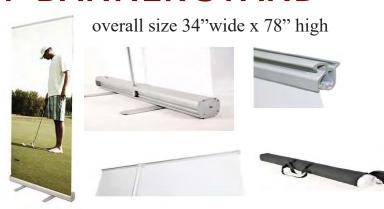

## **ALUMINUM ROLL-UP BANNER STAND**

The Roll-Up Banner is a cost effective system for shortterm signage or promotions.

It is designed with a reinforced fitting for the pole to ensure the display stands straight -no tilting or leaning.

The top panel profile clamps the media securely in place without the need for adhesive strips and the pole attaches to the top panel from behind with no unsightly hook hanging on top of the graphic.

The included carrying bag unzips lengthwise for greater ease and has extra padding over its entire length to ensure the display stays looking great.

A Bargain at 49.90