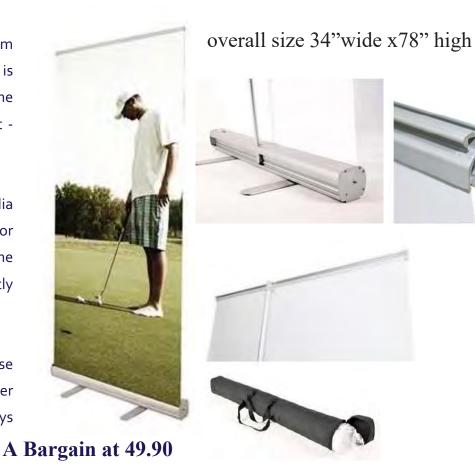

## **ALUMINUM ROLL-UP BANNER STAND**

The **Roll-Up Banner** is a cost effective system for short term signage or promotions. It is designed with a reinforced fitting for the pole to ensure the display stands straight - no tilting or leaning.

The top panel profile clamps the media securely in place without the need for adhesive strips and the pole attaches to the top panel from behind with no unsightly hook hanging on top of the graphic.

The included carrying bag unzips lengthwise for greater ease and has extra padding over its entire length to ensure the display stays looking great.