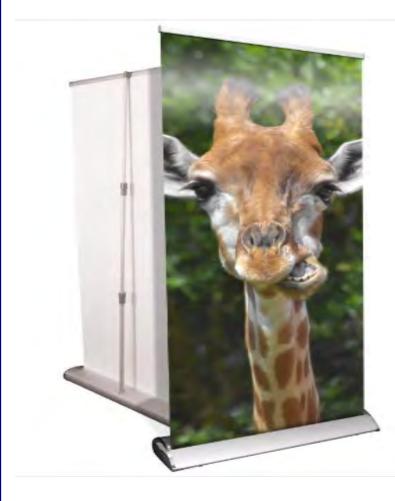

## **DELUXE BANNER STAND**

Sleek base Ideal for long-term use Holds a 33.4"W x 78.7"H banner Padded carry bag

Price - 95.00

Please note, the Giraffe Banner Stands is not telescopic.

This Giraffe retractable banner stand is a premium option. The sleek base provides good weight and stability without needing pivoting feet. A protective padded carry bag is included. DI Giraffe banner stand is ideal for long-term use in retail advertising, trade shows, and museums.

This stand holds a 33.7" wide by 78.7" high banner. The top bar holds the banner with clamps. At the bottom, a plastic leader with adhesive tape attaches the banner to the spring-loaded retraction mechanism. Instructions for installing and changing the banner are included with the banner stand. They are printed on the plastic banner leader and should be visible as soon as you open the package. If you are changing the banner, you'll need to pull the banner all the way out to see the plastic banner leader. Additionally, the instructions are shown in the product photos on this page.